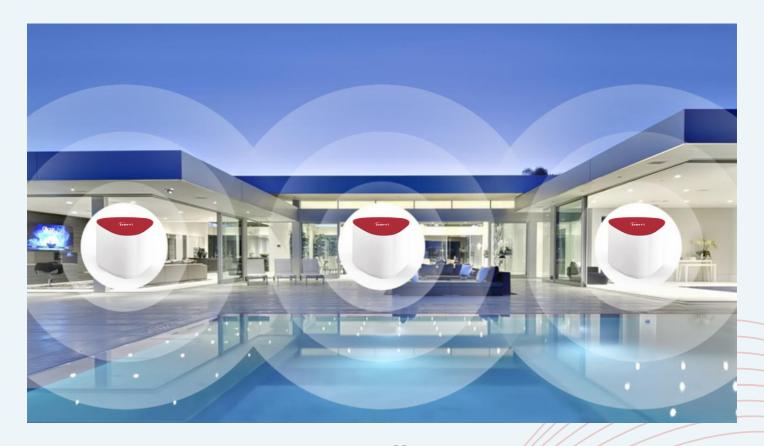

# Introducing EION Berri-6 A Revolutionary ISP WiFi 6 Solution for Smart Homes

Berri-6 WiFi system works differently than the traditional one. With a new type of WiFi technology – Mesh Network System, multiple Berri-6 Wi-Fi points work together to create one consistently strong and fast WiFi 6 network. And what is even better is that this WiFi 6 system will intelligently connect you to the best WIFI seamlessly without the requirement of manual switching between your router and range extenders as you move throughout your home.

### Berri-6 AX1800 Mesh cuBIT

- Compliant with IEEE 802.11ax/ac/a/n/g/b standards.
- Extends to a maximum of 10 other mesh devices of the same series.
- 3 x 10/100/1000Mbps auto-negotiation Gigabit Ethernet ports.