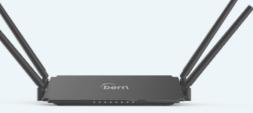

#### Berri-6 AX1800 Mesh Router

- Complies with IEEE 802.11ax/ac/a/n/g/b standards.
- MU-MIMO TX/RX; MU-OFDMA TX/RX; STBC, LDPC, TX Beamforming and RX Beamforming.
- Simultaneous dual AX bands of 573 Mbps@2.4 GHz and 1200 Mbps@5GHz; backward compatible with AC band of 867 Mbps@5GHz, N band of 300 Mbps@2.4G.
- Supports PPPoE, Dynamic IP, and static IP access to the Internet.
- Built-in DHCP server & client with automatic dynamic IP address distribution.
- Provides 10/100/1000 Mbps Auto-Negotiation Ethernet WAN port and LAN port.
- External antennas provide omnidirectional stable signals and superior wireless coverage.
- Cloud APP supports device management functions for easy control.